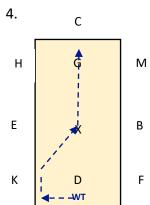

## DA NOVICE 2 2021 SHORT ARENA 20MX40M APPROX TIME: 6 Minutes

Α

A: Enter in Working Trot & proceed up centre line

C: Track left

HXF: Change the rein in Working Trot & show some strides of Medium Trot.

Α

A: Circle right 15m diameter

Μ

В

F

Α

Α

KXC: Change the rein and proceed up the centre line

5.

Bet C&M: Medium Walk

MXK: Change the rein Free Walk on a long rein.

K: Medium Walk.

Α

Μ

В

F

Bet K & A: Working

A: Circle left 15m diameter