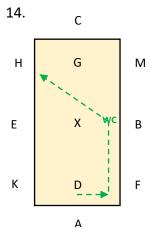

DA NOVICE 2 2021

2

DA NOVICE 2 2021

3

AF: Working Canter
BH: Change the rein
in working Canter

Bet H&C: Working Trot

CM: Working Trot

MXK: Change the rein and show some strides of Medium Trot