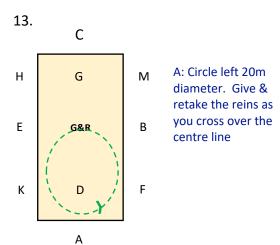

## DA NOVICE 2 2021 SHORT ARENA 20MX40M APPROX TIME: 6 Minutes





Α

A: Enter in Working Trot & proceed up centre line

C: Track left



HXF: Change the rein in Working Trot & show some strides of Medium Trot.





Α

A: Circle right 15m diameter

Μ

В

F



Α

Α

KXC: Change the rein and proceed up the centre line

5.



Bet C&M: Medium Walk

MXK: Change the rein Free Walk on a long rein.

K: Medium Walk.



Α

Μ

В

F

Bet K & A: Working

A: Circle left 15m diameter

DA NOVICE 2 2021



2

DA NOVICE 2 2021





3

AF: Working Canter
BH: Change the rein
in working Canter



Bet H&C: Working Trot

CM: Working Trot

MXK: Change the rein and show some strides of Medium Trot



A: Turn onto centre line



## **Colour Code & Key**

Blue: Trot Red: Walk Green: Canter

WT: Working Trot
LS: show some strides of Medium Trot
MW: Medium Walk
FWLR: Free Walk on a long rein
WC: Working Canter
LS: show some strides of Medium Canter
CC: Collected Canter

G&R: Give & retake the reins.