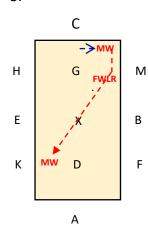

DA NOVICE 2 2021

2

DA NOVICE 2 2021

3

AF: Working Canter
BH: Change the rein
in working Canter

Bet H&C: Working Trot

CM: Working Trot

MXK: Change the rein and show some strides of Medium Trot

A: Turn onto centre line