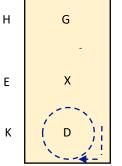

MXK: Change the rein Free Walk on a long rein.

K: Medium Walk.

Α

Μ

В

F

Bet K & A: Working

A: Circle left 15m diameter