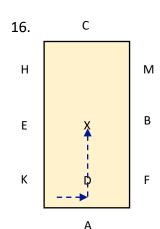

## DA NOVICE 2 2021 SHORT ARENA 20MX40M APPROX TIME: 6 Minutes





Α

A: Enter in Working Trot & proceed up centre line

C: Track left



HXF: Change the rein in Working Trot & show some strides of Medium Trot.





Α

A: Circle right 15m diameter

Μ

В

F



Α

Α

KXC: Change the rein and proceed up the centre line

5.



Bet C&M: Medium Walk

MXK: Change the rein Free Walk on a long rein.

K: Medium Walk.



Α

Μ

В

F

Bet K & A: Working

A: Circle left 15m diameter

DA NOVICE 2 2021



2

DA NOVICE 2 2021





3

AF: Working Canter
BH: Change the rein
in working Canter



Bet H&C: Working Trot

CM: Working Trot

MXK: Change the rein and show some strides of Medium Trot



A: Turn onto centre line



## **Colour Code & Key**

Blue: Trot Red: Walk Green: Canter

WT: Working Trot
LS: show some strides of Medium Trot
MW: Medium Walk
FWLR: Free Walk on a long rein
WC: Working Canter
LS: show some strides of Medium Canter
CC: Collected Canter

G&R: Give & retake the reins.