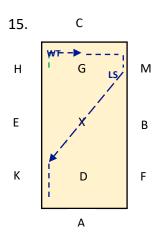

## **Colour Code & Key**

Blue: Trot Red: Walk Green: Canter

WT: Working Trot
LS: show some strides of Medium Trot
MW: Medium Walk
FWLR: Free Walk on a long rein
WC: Working Canter
LS: show some strides of Medium Canter
CC: Collected Canter