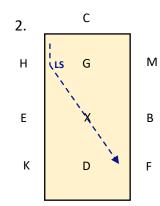

DA NOVICE 2 2021

2

DA NOVICE 2 2021

3

AF: Working Canter
BH: Change the rein
in working Canter

Bet H&C: Working Trot

CM: Working Trot

MXK: Change the rein and show some strides of Medium Trot