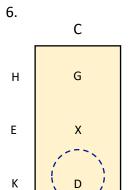

DA NOVICE 2 2021

2

DA NOVICE 2 2021

3

AF: Working Canter
BH: Change the rein
in working Canter

Bet H&C: Working Trot

CM: Working Trot

MXK: Change the rein and show some strides of Medium Trot