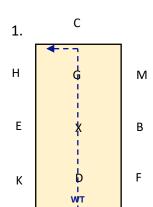

## DA NOVICE 2 2021 SHORT ARENA 20MX40M APPROX TIME: 6 Minutes

Α

A: Enter in Working Trot & proceed up centre line

C: Track left

HXF: Change the rein in Working Trot & show some strides of Medium Trot.

Α

A: Circle right 15m diameter