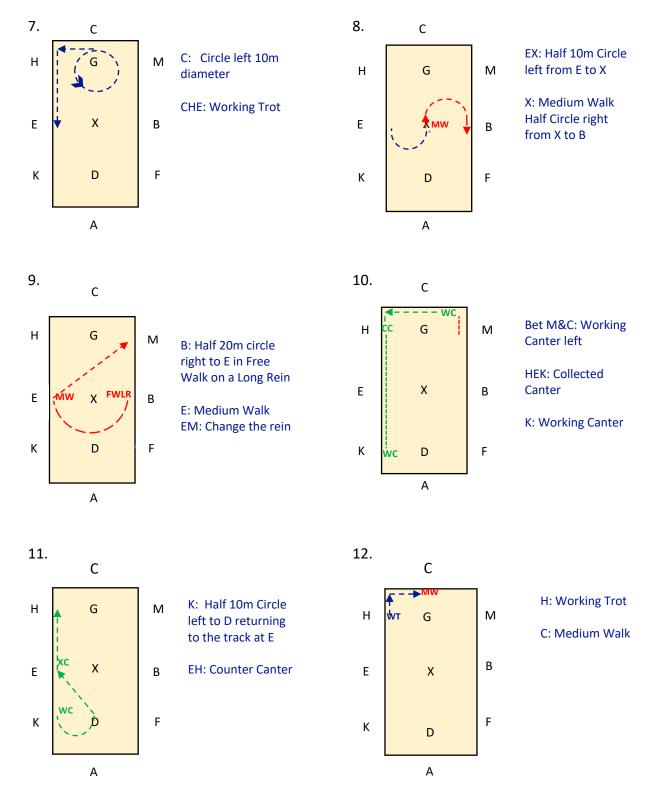

## **DA ELEMENTARY 2 2021 SHORT ARENA 20MX40M APPROX TIME: 7 Minutes**

С 1.

A: Enter in Μ Working Trot & proceed up centre line В

> X: Halt Immobility Salute

C: Track Left

F

Μ

В

F

Μ

В

F

Α

HK: Loop 10 meters from track

KAF: Working Trot

3.

**FXH: Medium Trot** 

**HC: Working Trot** 

4.

Α

C: Circle right 10m diameter

CM: Working Trot

5.

MF: Loop 10metres from the track

**FAK: Working Trot** 

6.

KXM: Medium Trot MC: Working Trot

В

F

Μ

DA ELEMENTARY 2 2021