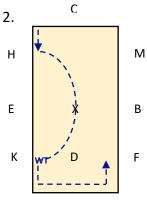

F

Μ

В

F

Α

HK: Loop 10 meters from track

KAF: Working Trot

3.

**FXH: Medium Trot** 

**HC: Working Trot** 

4.

Α

C: Circle right 10m diameter

CM: Working Trot

5.

MF: Loop 10metres from the track