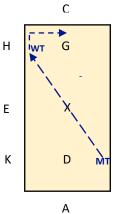

**FXH: Medium Trot** 

**HC: Working Trot** 

4.

Α

C: Circle right 10m diameter

CM: Working Trot

5.

MF: Loop 10metres from the track

**FAK: Working Trot** 

6.

KXM: Medium Trot MC: Working Trot

В

F

Μ

DA ELEMENTARY 2 2021