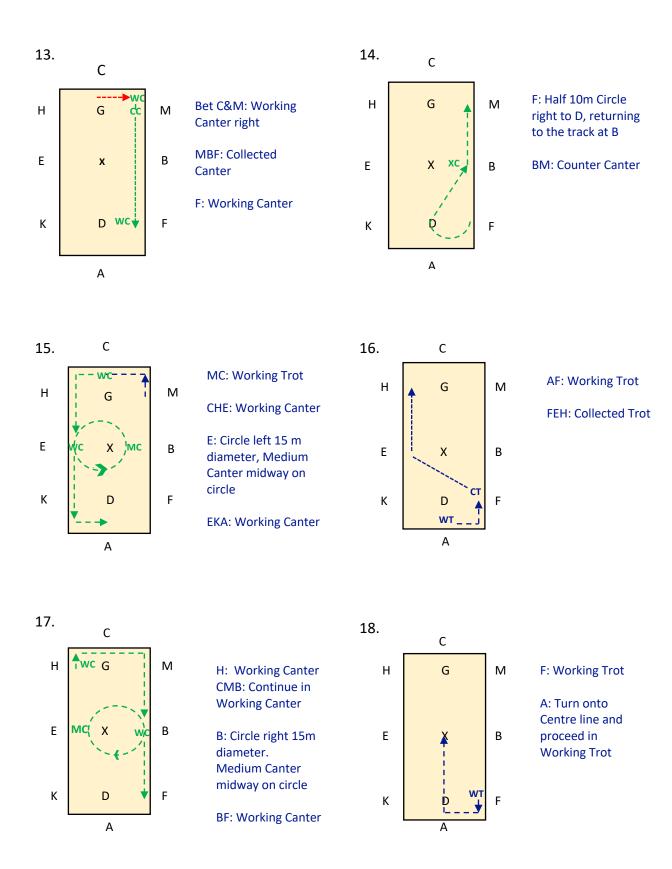

## **DA ELEMENTARY 2 2021 SHORT ARENA 20MX40M APPROX TIME: 7 Minutes**

С 1.

A: Enter in Μ Working Trot & proceed up centre line В

> X: Halt Immobility Salute

C: Track Left

F

Μ

В

F

Μ

В

F

Α

HK: Loop 10 meters from track

KAF: Working Trot

3.

**FXH: Medium Trot** 

**HC: Working Trot** 

4.

Α

C: Circle right 10m diameter

CM: Working Trot

5.

MF: Loop 10metres from the track

**FAK: Working Trot** 

6.

KXM: Medium Trot MC: Working Trot

В

F

Μ

DA ELEMENTARY 2 2021