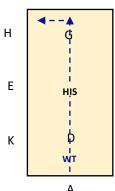

## **DA ELEMENTARY 2 2021 SHORT ARENA 20MX40M APPROX TIME: 7 Minutes**

С 1.

A: Enter in Μ Working Trot & proceed up centre line В

> X: Halt Immobility Salute

C: Track Left

F

Μ

В