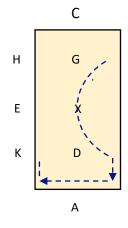

F

Μ

В

F

Α

HK: Loop 10 meters from track

KAF: Working Trot

3.

**FXH: Medium Trot** 

**HC: Working Trot** 

4.

Α

C: Circle right 10m diameter

CM: Working Trot

5.

MF: Loop 10metres from the track

**FAK: Working Trot** 

6.

KXM: Medium Trot MC: Working Trot

В

F

Μ

DA ELEMENTARY 2 2021