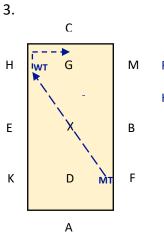

DA ELEMENTARY 2 2021 SHORT ARENA 20MX40M APPROX TIME: 7 Minutes





A: Enter in Working Trot & proceed up centre line

X: Halt Immobility Salute

C: Track Left



HK: Loop 10 meters from track

KAF: Working Trot



FXH: Medium Trot HC: Working Trot



C: Circle right 10m diameter

CM: Working Trot





MF: Loop 10metres from the track

FAK: Working Trot



## KXM: Medium Trot MC: Working Trot









Κ

8.



С

G

Μ

В

F

### EX: Half 10m Circle left from E to X

X: Medium Walk Half Circle right from X to B



9.

B: Half 20m circle right to E in Free Walk on a Long Rein

EM: Medium Walk



## Bet M&C: Working Canter left

**HEK: Collected** Canter

**K: Working Canter** 



K: Half Circle left to D returning to the

## **EH: Counter Canter**



# H: Working Trot

### C: Medium Walk

This document is published by JoBo Ltd trading as Dressage Addict. All rights reserved.

No part of this publication may be reproduced, stored in a retrieval system or transmitted in any form or by any method withou