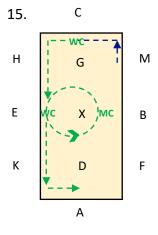

## Bet M&C: Working Canter left

**HEK: Collected** Canter

**K: Working Canter** 

K: Half Circle left to D returning to the

## **EH: Counter Canter**