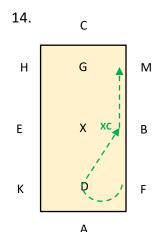

### EX: Half 10m Circle left from E to X

X: Medium Walk Half Circle right from X to B

9.

B: Half 20m circle right to E in Free Walk on a Long Rein

EM: Medium Walk