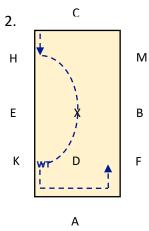

C: Circle right 10m diameter

CM: Working Trot

MF: Loop 10metres from the track

FAK: Working Trot