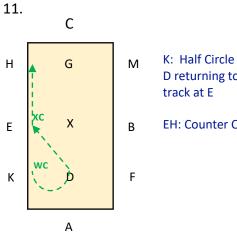

## Bet M&C: Working Canter left

**HEK: Collected** Canter

**K: Working Canter** 

K: Half Circle left to D returning to the

## **EH: Counter Canter**