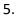

### EX: Half 10m Circle left from E to X

X: Medium Walk Half Circle right from X to B

9.

B: Half 20m circle right to E in Free Walk on a Long Rein

EM: Medium Walk