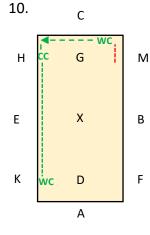

## KXM: Medium Trot MC: Working Trot

Κ

8.

С

G

Μ

В

F

### EX: Half 10m Circle left from E to X

X: Medium Walk Half Circle right from X to B

9.

B: Half 20m circle right to E in Free Walk on a Long Rein

EM: Medium Walk