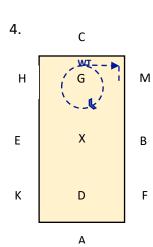

DA ELEMENTARY 2 2021 SHORT ARENA 20MX40M APPROX TIME: 7 Minutes





A: Enter in Working Trot & proceed up centre line

X: Halt Immobility Salute

C: Track Left



HK: Loop 10 meters from track

KAF: Working Trot



FXH: Medium Trot HC: Working Trot



C: Circle right 10m diameter

CM: Working Trot





MF: Loop 10metres from the track

FAK: Working Trot



## KXM: Medium Trot MC: Working Trot









Κ

8.



С

G

Μ

В

F

### EX: Half 10m Circle left from E to X

X: Medium Walk Half Circle right from X to B



9.

B: Half 20m circle right to E in Free Walk on a Long Rein

EM: Medium Walk



## Bet M&C: Working Canter left

**HEK: Collected** Canter

**K: Working Canter** 



K: Half Circle left to D returning to the

## **EH: Counter Canter**



# H: Working Trot

### C: Medium Walk

This document is published by JoBo Ltd trading as Dressage Addict. All rights reserved.

No part of this publication may be reproduced, stored in a retrieval system or transmitted in any form or by any method without prior permission of

Dressage Addic