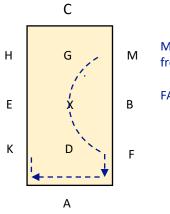

## Bet M&C: Working Canter left

**HEK: Collected** Canter

**K: Working Canter** 

K: Half Circle left to D returning to the

## **EH: Counter Canter**