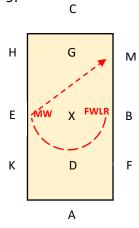

### EX: Half 10m Circle left from E to X

X: Medium Walk Half Circle right from X to B

9.

B: Half 20m circle right to E in Free Walk on a Long Rein

EM: Medium Walk