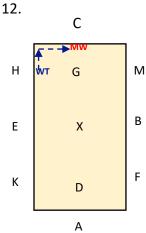

Dressage Addict.

Email: office@dressageaddict.co.uk

Bet C&M: Working Canter right

MBF: Collected Canter

F: Working Canter

- F: Half 10m Circle right to D, returning to the track at B
- **BM: Counter Canter**