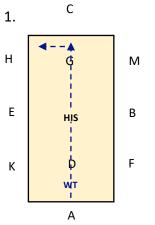

DA ELEMENTARY 2 2021 SHORT ARENA 20MX40M APPROX TIME: 7 Minutes

A: Enter in Working Trot & proceed up centre line

X: Halt Immobility Salute

C: Track Left

HK: Loop 10 meters from track

KAF: Working Trot

FXH: Medium Trot HC: Working Trot