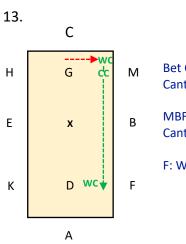

Dressage Addict.

Email: office@dressageaddict.co.uk

Bet C&M: Working Canter right

MBF: Collected Canter

F: Working Canter

- F: Half 10m Circle right to D, returning to the track at B
- **BM: Counter Canter**