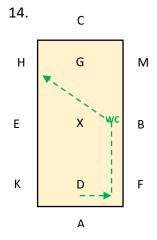

A: Circle left 15m diameter

DA NOVICE 2 2021

DA NOVICE 2 2021

AF: Working Canter
BH: Change the rein in working Canter

Bet H&C: Working Trot

CM: Working Trot

MXK: Change the rein and show some strides of Medium Trot