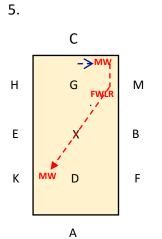

Μ

В

F

KXC: Change the rein and proceed up the centre line

Bet C&M: Medium Walk

MXK: Change the rein Free Walk on a long rein.

K: Medium Walk.

Bet K & A: Working Trot

A: Circle left 15m diameter

DA NOVICE 2 2021

DA NOVICE 2 2021

AF: Working Canter
BH: Change the rein in working Canter

Bet H&C: Working Trot

CM: Working Trot

MXK: Change the rein and show some strides of Medium Trot