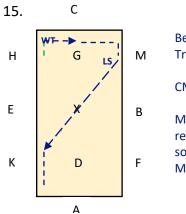

## DA NOVICE 2 2021 SHORT ARENA 20MX40M APPROX TIME: 6 Minutes

Α

A: Enter in Working Trot & proceed up centre line

C: Track left

Α

HXF: Change the rein in Working Trot & show some strides of Medium Trot.

Α

A: Circle right 15m diameter