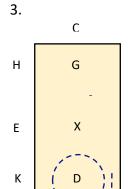

Μ

В

F

KXC: Change the rein and proceed up the centre line

Bet C&M: Medium Walk

MXK: Change the rein Free Walk on a long rein.

K: Medium Walk.

Bet K & A: Working Trot

A: Circle left 15m diameter

DA NOVICE 2 2021

DA NOVICE 2 2021

AF: Working Canter
BH: Change the rein in working Canter

Bet H&C: Working Trot

CM: Working Trot

MXK: Change the rein and show some strides of Medium Trot