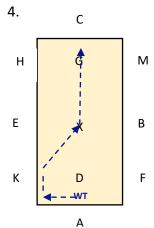

A: Circle left 15m diameter

DA NOVICE 2 2021

DA NOVICE 2 2021

AF: Working Canter
BH: Change the rein in working Canter

Bet H&C: Working Trot

CM: Working Trot

MXK: Change the rein and show some strides of Medium Trot

A: Turn onto centre line