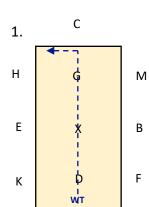

## DA NOVICE 2 2021 SHORT ARENA 20MX40M APPROX TIME: 6 Minutes

Α

A: Enter in Working Trot & proceed up centre line

C: Track left

Α

HXF: Change the rein in Working Trot & show some strides of Medium Trot.

Α

A: Circle right 15m diameter