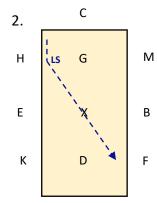

## DA NOVICE 2 2021 SHORT ARENA 20MX40M APPROX TIME: 6 Minutes

Α

A: Enter in Working Trot & proceed up centre line

C: Track left

Α

HXF: Change the rein in Working Trot & show some strides of Medium Trot.

Α

A: Circle right 15m diameter

Μ

В

F

KXC: Change the rein and proceed up the centre line

Bet C&M: Medium Walk

MXK: Change the rein Free Walk on a long rein.

K: Medium Walk.

Bet K & A: Working Trot