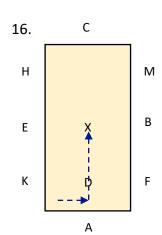

## DA NOVICE 2 2021 SHORT ARENA 20MX40M APPROX TIME: 6 Minutes





Α

A: Enter in Working Trot & proceed up centre line

C: Track left



Α

HXF: Change the rein in Working Trot & show some strides of Medium Trot.



Α

A: Circle right 15m diameter

Μ

В

F



KXC: Change the rein and proceed up the centre line



Bet C&M: Medium Walk

MXK: Change the rein Free Walk on a long rein.

K: Medium Walk.



Bet K & A: Working Trot

A: Circle left 15m diameter

DA NOVICE 2 2021



DA NOVICE 2 2021





AF: Working Canter
BH: Change the rein in working Canter



Bet H&C: Working Trot

CM: Working Trot

MXK: Change the rein and show some strides of Medium Trot



A: Turn onto centre line



## Blue: Trot Red: Walk Green: Canter WT: Working Trot LS: show some strides of Medium Trot MW: Medium Walk FWLR: Free Walk on a long rein WC: Working Canter LS: show some strides of Medium Canter CC: Collected Canter G&R: Give & retake the reins.