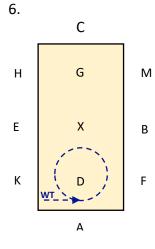

Μ

В

F

KXC: Change the rein and proceed up the centre line

Bet C&M: Medium Walk

MXK: Change the rein Free Walk on a long rein.

K: Medium Walk.

Bet K & A: Working Trot