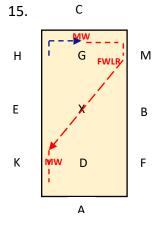

FX: Change the rein across the diagonal in Working Canter

Bet X&H: Working Trot

| C: Medium Walk                |
|-------------------------------|
| MXK: Free Walk on a Long Rein |

K: Medium Walk

Bet K&A: Working Trot