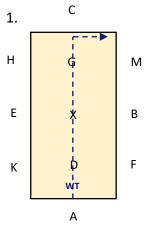

DA NOVICE 1 2021 SHORT ARENA 20MX40M APPROX TIME: 6 Minutes

A: Enter in Working Trot & proceed up centre line

C: Track right

B: Half 10m circle right to X

X: Half 10m circle left to E

E: Working Trot

Bet E & K: Medium Walk for 1 horses's length