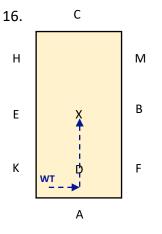

FX: Change the rein across the diagonal in Working Canter

Bet X&H: Working Trot

| C: Medium Walk                |
|-------------------------------|
| MXK: Free Walk on a Long Rein |

K: Medium Walk

Bet K&A: Working Trot

AX: Working Trot

17.

X: Halt Immobility Salute

Colour Code & Key Blue: Trot Red: Walk Green: Canter WT: Working Trot

LS: show some strides of medium Trot MW: Medium Walk FWLR: Free Walk on a long rein WC: Working Canter MC: Medium Canter CC: Collected Canter