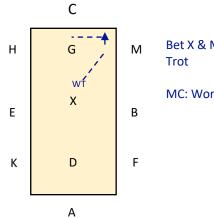

## KX: Change the rein in Working Canter

Bet X & M: Working Trot

## MC: Working Trot

Bet C&H: Working Canter left

E: Circle left 20m diameter & show some strides of Collected Canter in the second half of the circle.

This document is published by JoBo Ltd trading as Dressage Addict. All rights reserved.