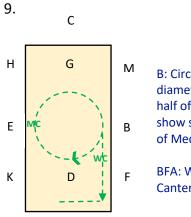

X: Half 10m circle right to E

Bet C & M: Working Canter right.

А

11.

B: Circle right 20m diameter. In second half of the circle show some strides of Medium Canter.

BFA: Working Canter

## KX: Change the rein in Working Canter

Bet X & M: Working Trot