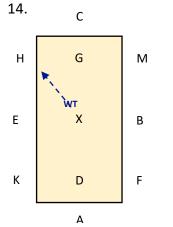

FX: Change the rein across the diagonal in Working Canter

Bet X&H: Working Trot

| C: Medium Walk                |
|-------------------------------|
| MXK: Free Walk on a Long Rein |

K: Medium Walk

Bet K&A: Working Trot