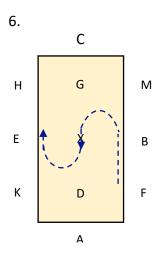

KAF: Working Trot

FXH: Change rein in Working Trot and show some strides of Medium Trot.

HCM: Working Trot

5.

MXK: Change the rein in Working Trot and show some strides of Medium Trot.

KAF: Working Trot.

B: Half 10m circle left to X

X: Half 10m circle right to E

Bet C & M: Working Canter right.

А

11.

B: Circle right 20m diameter. In second half of the circle show some strides of Medium Canter.

BFA: Working Canter