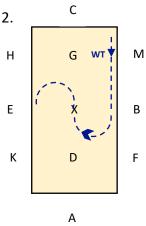

KAF: Working Trot

FXH: Change rein in Working Trot and show some strides of Medium Trot.

HCM: Working Trot

5.

MXK: Change the rein in Working Trot and show some strides of Medium Trot.

KAF: Working Trot.

B: Half 10m circle left to X

X: Half 10m circle right to E

Bet C & M: Working Canter right.

А

11.

B: Circle right 20m diameter. In second half of the circle show some strides of Medium Canter.

BFA: Working Canter