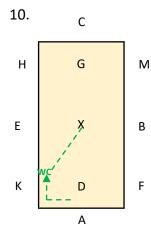

FX: Change the rein across the diagonal in Working Canter

Bet X&H: Working Trot

| C: Medium Walk                |
|-------------------------------|
| MXK: Free Walk on a Long Rein |

K: Medium Walk

Bet K&A: Working Trot