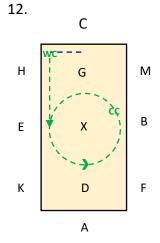

## MC: Working Trot

Bet C&H: Working Canter left

E: Circle left 20m diameter & show some strides of Collected Canter in the second half of the circle.

This document is published by JoBo Ltd trading as Dressage Addict. All rights reserved.