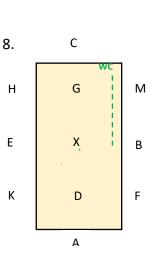

FX: Change the rein across the diagonal in Working Canter

Bet X&H: Working Trot

| C: Medium Walk                |
|-------------------------------|
| MXK: Free Walk on a Long Rein |

K: Medium Walk

Bet K&A: Working Trot