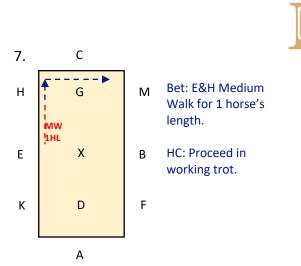

DA NOVICE 1 2021 SHORT ARENA 20MX40M APPROX TIME: 6 Minutes

A: Enter in Working Trot & proceed up centre line

C: Track right

B: Half 10m circle right to X

X: Half 10m circle left to E

E: Working Trot

Bet E & K: Medium Walk for 1 horses's length

KAF: Working Trot

FXH: Change rein in Working Trot and show some strides of Medium Trot.

HCM: Working Trot

5.

MXK: Change the rein in Working Trot and show some strides of Medium Trot.

KAF: Working Trot.

B: Half 10m circle left to X