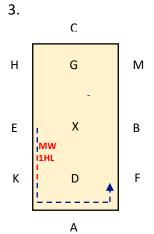

## KX: Change the rein in Working Canter

Bet X & M: Working Trot

## MC: Working Trot

Bet C&H: Working Canter left

E: Circle left 20m diameter & show some strides of Collected Canter in the second half of the circle.

This document is published by JoBo Ltd trading as Dressage Addict. All rights reserved.

No part of this publication may be reproduced, stored in a retrieval system or transmitted in any form or by any method without prior permission of

Dressage Addict.

Email: office@dressageaddict.co.uk

EKA: Working Canter