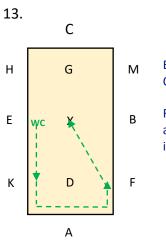

DA NOVICE 1 2021 SHORT ARENA 20MX40M APPROX TIME: 6 Minutes

A: Enter in Working Trot & proceed up centre line

C: Track right

B: Half 10m circle right to X

X: Half 10m circle left to E

E: Working Trot

Bet E & K: Medium Walk for 1 horses's length

KAF: Working Trot

FXH: Change rein in Working Trot and show some strides of Medium Trot.

HCM: Working Trot

5.

MXK: Change the rein in Working Trot and show some strides of Medium Trot.

KAF: Working Trot.

B: Half 10m circle left to X