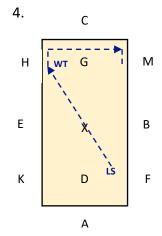

FX: Change the rein across the diagonal in Working Canter

Bet X&H: Working Trot

| C: Medium Walk                |
|-------------------------------|
| MXK: Free Walk on a Long Rein |

K: Medium Walk

Bet K&A: Working Trot

AX: Working Trot

17.

X: Halt Immobility Salute

Colour Code & Key Blue: Trot Red: Walk Green: Canter WT: Working Trot

LS: show some strides of medium Trot MW: Medium Walk FWLR: Free Walk on a long rein WC: Working Canter MC: Medium Canter CC: Collected Canter