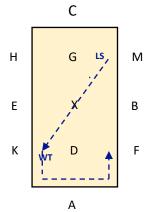

DA NOVICE 1 2021 SHORT ARENA 20MX40M APPROX TIME: 6 Minutes

A: Enter in Working Trot & proceed up centre line

C: Track right

B: Half 10m circle right to X

X: Half 10m circle left to E

E: Working Trot

Bet E & K: Medium Walk for 1 horses's length

KAF: Working Trot

FXH: Change rein in Working Trot and show some strides of Medium Trot.

HCM: Working Trot

5.

MXK: Change the rein in Working Trot and show some strides of Medium Trot.

KAF: Working Trot.

B: Half 10m circle left to X