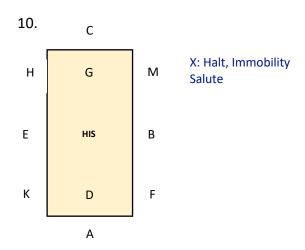

## **Colour Code & Key**

Blue: Trot Red: Walk Green: Canter

WT: Working Trot MW: Medium Walk

FWLR: Free Walk on a long rein

WC: Working Canter
HIS: Halt Immobility Salute