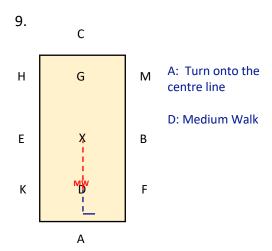

G Н Χ Ε

D

Α

Α

С

Bet B&M: Medium Walk 1 horse's length

MCH: Working Trot

5.