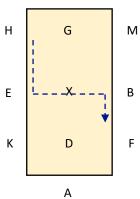

С

EB: Change rein across the arena E to B

6.

Κ

A: Circle right 20m diameter

## **Colour Code & Key**

Blue: Trot Red: Walk Green: Canter

WT: Working Trot MW: Medium Walk

FWLR: Free Walk on a long rein

WC: Working Canter
HIS: Halt Immobility Salute