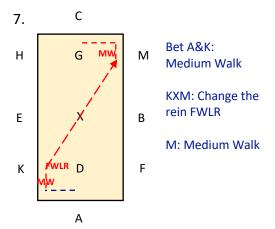

G Н Χ Ε

D

Α

Α

С

Bet B&M: Medium Walk 1 horse's length

MCH: Working Trot

5.