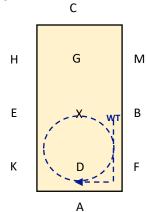

## **Colour Code & Key**

Blue: Trot Red: Walk Green: Canter

WT: Working Trot MW: Medium Walk

FWLR: Free Walk on a long rein

WC: Working Canter
HIS: Halt Immobility Salute