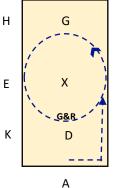

С

B: Circle left 20m diameter, show give and retake of the reins in in second half of the circle.

Μ

В

F

F

4.

Κ

G Н Χ Ε

D

Α

Α

С

Bet B&M: Medium Walk 1 horse's length

MCH: Working Trot

5.