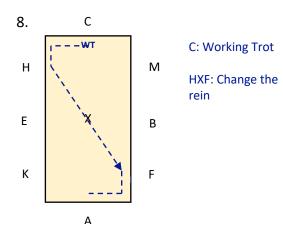

## **DA INTRO 3 TEST 2021**

SHORT ARENA 20MX40M APPROX TIME: 4mins.



1. С Н Μ Ε В Κ ф F

W<sup>t</sup>T

Α

A: Enter in Working Trot & proceed up centre line

C: Track left

2. C Н G Ε Χ

Μ

В

F

Μ

В

F

HBK: Change the rein

3.

С



B: Circle left 20m diameter, show give and retake of the reins in in second half of the circle.

Μ

В

F

F

4.

Κ

G Н Χ Ε

D

Α

Α

С

Bet B&M: Medium Walk 1 horse's length

MCH: Working Trot

5.

С



EB: Change rein across the arena E to B

6.

Κ



A: Circle right 20m diameter













## **Colour Code & Key**

Blue: Trot Red: Walk Green: Canter

WT: Working Trot MW: Medium Walk

FWLR: Free Walk on a long rein

WC: Working Canter
HIS: Halt Immobility Salute