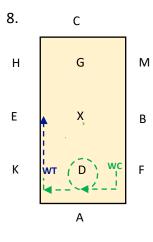

Dressage Addict.

Email: office@dressageaddict.co.uk

B: Half 20m circle left to E, allowing horse to stretch, pick up contact before E

EKA: Working Trot

A: Turn onto centre line in Working Trot

DX: Medium Trot