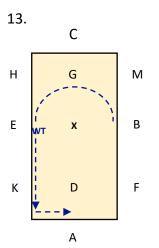

ange the rein in Medium Trot

K: Working Trot







MCH: Working Trot

HXF: Change the rein in Medium Trot

F: Working Trot







## D: Leg Yield left to H



## C: Circle right 10m diameter







F: Working Canter

A: Circle right 10m diameter

K: Working trot and proceed to E

С FWLR Н G

MW

Х

D

А

9.

Е

Κ





Bet M&C: Working Trot

C: Circle left 10m diameter

11.



В

F

Bet C&H: Working Canter left **HEK: Medium** 



**K: Working Canter** 

A: Circle left 10m diameter

F: Working Trot

This document is published by JoBo Ltd trading as Dressage Addict. All rights reserved.

No part of this publication may be reproduced, stored in a retrieval system or transmitted in any form or by any method without prior permission of

Dressage Addict.

Email: office@dressageaddict.co.uk





B: Half 20m circle left to E, allowing horse to stretch, pick up contact before E

EKA: Working Trot



A: Turn onto centre line in Working Trot

DX: Medium Trot



X: Working Trot G: Halt Immobility Salute

## Colour Code & Key

Blue: Trot Red: Walk Green: Canter

WT: Working Trot MT: Medium Trot

MW: Medium Walk FWLR: Free Walk on a long rein

WC: Working Canter MC: Medium Canter CC: Collected Canter LY: Leg Yield HIS: Halt Immobility Salute

This document is published by JoBo Ltd trading as Dressage Addict. All rights reserved.

No part of this publication may be reproduced, stored in a retrieval system or transmitted in any form or by any method without prior permission of

Dressage Addict.