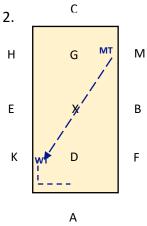

DA ELEMENTARY 1 2021 SHORT ARENA 20MX40M APPROX TIME: 7 Minutes





A: Enter in Working Trot & proceed up centre line

X: Halt Immobility Salute

C: Track right



MXK: Change the rein in Medium Trot

K: Working Trot







MCH: Working Trot

HXF: Change the rein in Medium Trot

F: Working Trot







## D: Leg Yield left to H



## C: Circle right 10m diameter







F: Working Canter

A: Circle right 10m diameter

K: Working trot and proceed to E

С FWLR Н G

MW

Х

D

А

9.

Е

Κ





Bet M&C: Working Trot

C: Circle left 10m diameter

11.



В

F

Bet C&H: Working Canter left **HEK: Medium** 



**K: Working Canter** 

A: Circle left 10m diameter

F: Working Trot

This document is published by JoBo Ltd trading as Dressage Addict. All rights reserved.

No part of this publication may be reproduced, stored in a retrieval system or transmitted in any form or by any method without prior permission of

Dressage Addict.

Email: office@dressageaddict.