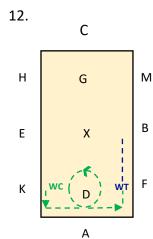

Dressage Addict.

Email: office@dressageaddict.co.uk

B: Half 20m circle left to E, allowing horse to stretch, pick up contact before E

EKA: Working Trot

A: Turn onto centre line in Working Trot

DX: Medium Trot