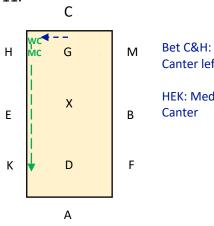

F

Bet C&H: Working Canter left **HEK: Medium** 

**K: Working Canter** 

A: Circle left 10m diameter

F: Working Trot

This document is published by JoBo Ltd trading as Dressage Addict. All rights reserved.

No part of this publication may be reproduced, stored in a retrieval system or transmitted in any form or by any method without prior permission of