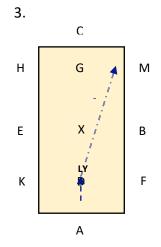

## D: Leg Yield left to H

## C: Circle right 10m diameter

F: Working Canter

A: Circle right 10m diameter

K: Working trot and proceed to E

С FWLR Н G

MW

Х

D