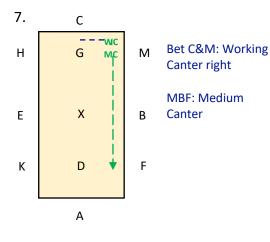

А

9.

Е

Κ

Bet M&C: Working Trot

C: Circle left 10m diameter

11.

В

F

Bet C&H: Working Canter left **HEK: Medium** 

**K: Working Canter** 

A: Circle left 10m diameter

F: Working Trot

This document is published by JoBo Ltd trading as Dressage Addict. All rights reserved.

No part of this publication may be reproduced, stored in a retrieval system or transmitted in any form or by any method without prior permission of