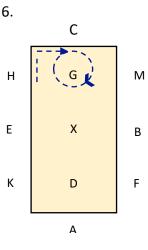

## C: Circle right 10m diameter

F: Working Canter

A: Circle right 10m diameter

K: Working trot and proceed to E

С FWLR Н G

MW

Х

D