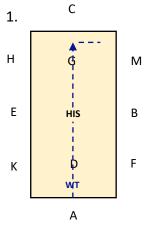

DA ELEMENTARY 1 2021 SHORT ARENA 20MX40M APPROX TIME: 7 Minutes

A: Enter in Working Trot & proceed up centre line

X: Halt Immobility Salute

C: Track right

MXK: Change the rein in Medium Trot

K: Working Trot

MCH: Working Trot

HXF: Change the rein in Medium Trot

F: Working Trot