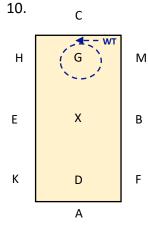

DA ELEMENTARY 1 2021 SHORT ARENA 20MX40M APPROX TIME: 7 Minutes





A: Enter in Working Trot & proceed up centre line

X: Halt Immobility Salute

C: Track right



MXK: Change the rein in Medium Trot

K: Working Trot







MCH: Working Trot

HXF: Change the rein in Medium Trot

F: Working Trot







## D: Leg Yield left to H



## C: Circle right 10m diameter







F: Working Canter

A: Circle right 10m diameter

K: Working trot and proceed to E

С FWLR Н G

MW

Х

D

А

9.

Е

Κ





Bet M&C: Working Trot

C: Circle left 10m diameter

11.



В

F

Bet C&H: Working Canter left **HEK: Medium** 



**K: Working Canter** 

A: Circle left 10m diameter

F: Working Trot

This document is published by JoBo Ltd trading as Dressage Addict. All rights reserved.

No part of this publication may be reproduced, stored in a retrieval system or transmitted in any form or by any method without prior permission of

Dressage Addict.

Email: office@dressageaddict.co.uk





B: Half 20m circle left to E, allowing horse to stretch, pick up contact before E

EKA: Working Trot



A: Turn onto centre line in Working Trot

DX: Medium Trot



X: Working Trot G: Halt Immobility Salute

## Colour Code & Key

Blue: Trot Red: Walk Green: Canter

WT: Working Trot MT: Medium Trot

MW: Medium Walk FW