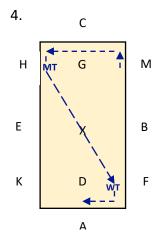

DA ELEMENTARY 1 2021 SHORT ARENA 20MX40M APPROX TIME: 7 Minutes





A: Enter in Working Trot & proceed up centre line

X: Halt Immobility Salute

C: Track right



MXK: Change the rein in Medium Trot

K: Working Trot







MCH: Working Trot

HXF: Change the rein in Medium Trot

F: Working Trot







## D: Leg Yield left to H



## C: Circle right 10m diameter







F: Working Canter

A: Circle right 10m diameter

K: Working trot and proceed to E

С FWLR Н G

MW

Х

D

А

9.

Е

Κ





Bet M&C: Working Trot

C: Circle left 10m diameter

11.



В

F

Bet C&H: Working Canter left **HEK: Medium** 



**K: Working Canter** 

A: Circle left 10m diameter

F: Working Trot

This document is published by JoBo Ltd trading as Dressage Addict. All rights reserved.

No part of this publication may be reproduced, stored in a retrieval system or transmitted in any form or by any method without prior permission of

Dressage Addict.

Email: office@dressageaddict.co.uk





B: Half 20m circle left to E, allowing horse to s