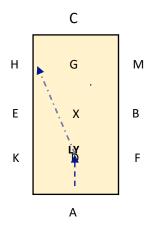

DA ELEMENTARY 1 2021 SHORT ARENA 20MX40M APPROX TIME: 7 Minutes





A: Enter in Working Trot & proceed up centre line

X: Halt Immobility Salute

C: Track right



MXK: Change the rein in Medium Trot

K: Working Trot







MCH: Working Trot

HXF: Change the rein in Medium Trot

F: Working Trot







## D: Leg Yield left to H



## C: Circle right 10m diameter







F: Working Canter

A: Circle right 10m diameter

K: Working trot and proceed to E

С FWLR Н G

MW

Х

D

А

9.

Е

Κ





Bet M&C: Working Trot

C: Circle left 10m diameter

11.



В

F

Bet C&H: Working Canter left **HEK: Medium** 



**K: Working Canter** 

A: Circle left 10m diameter

F: Working Trot

This document is published by JoBo Ltd trading as Dressage Addict. All rights reserved.

No part of this publication may be reproduced, stored in a retrieval system or transmitted in any form or by any method without prior permission of

Dressage Addict.

Email: office@dressageaddict.co.uk





B: Half 20m circle left to E, allowing horse to stretch, pick up contact before E

EKA: Working Trot



A: Turn onto centre li