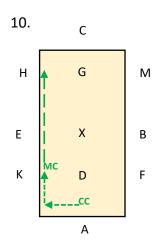

FC: Flying Change of Leg HP: Half Pass HI: Halt immobility HIS: Halt Immobility Salute

Email: office@dressageaddict.co.uk