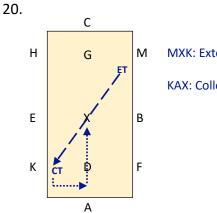

Dressage Addict.

14.

FXH: Change the rein in Extended Trot

HCM: Collected Trot

MXK: Extended Trot KAX: Collected Trot

MT: Medium Trot SI: Shoulder-in

CW: Collected Walk EW: Extended Walk

MC: Medium Canter CC: Collected Canter

FC: Flying Change of Leg HP: Half Pass HI: Halt immobility HIS: Halt Immobility Salute

Email: office@dressageaddict.co.uk