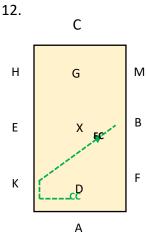

FC: Flying Change of Leg HP: Half Pass HI: Halt immobility HIS: Halt Immobility Salute

Email: office@dressageaddict.co.uk