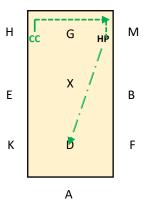

FC: Flying Change of Leg HP: Half Pass HI: Halt immobility HIS: Halt Immobility Salute

Email: office@dressageaddict.co.uk