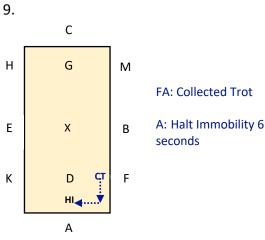

DA ADV MEDIUM 1 2021 SHORT ARENA 20MX40M APPROX TIME: 7 Minutes

right F to D

MCH: Collected Trot

HXF: Change the rein in Medium Trot

FA: Collected Trot

**AK: Collected Canter KEH Medium Canter** 

11.

С