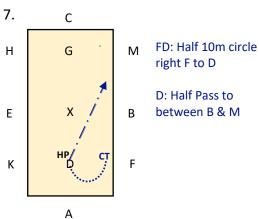

Dressage Addict.

FE: Change the rein Before E: Flying

Change of Leg

A: Track left

15.

С

**HCM: Medium Canter** 

MB: Collected Walk B: 1/2 Pirouette right