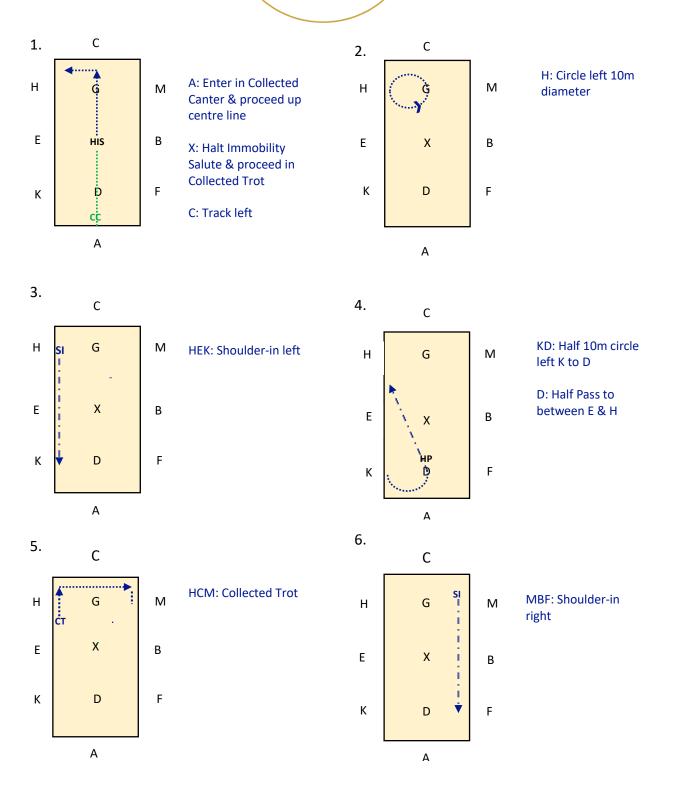

**HCM: Collected** Canter

**MD: Half Pass** 

A Track right

KB: Change of rein

**Before B: Flying** Change of leg

This document is published by JoBo Ltd trading as Dressage Addict. All rights reserved.

No part of this publication may be reproduced, stored in a retrieval system or transmitted in any form or by any method without prior permission of