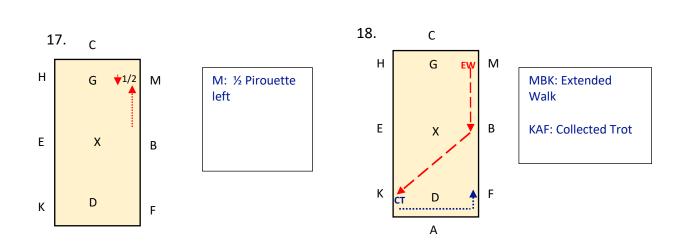

FC: Flying Change of Leg HP: Half Pass HI: Halt immobility HIS: Halt Immobility Salute

Email: office@dressageaddict.co.uk