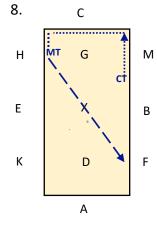

Dressage Addict.

14.

FXH: Change the rein in Extended Trot

HCM: Collected Trot

MXK: Extended Trot KAX: Collected Trot

MT: Medium Trot SI: Shoulder-in

CW: Collected Walk EW: Extended Walk

MC: Medium Canter CC: Collected Canter