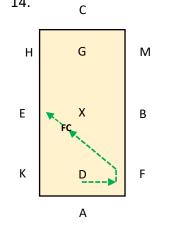

**HCM: Collected** Canter

**MD: Half Pass** 

A Track right

KB: Change of rein

**Before B: Flying** Change of leg

This document is published by JoBo Ltd trading as Dressage Addict. All rights reserved.

No part of this publication may be reproduced, stored in a retrieval system or transmitted in any form or by any method without prior permission of