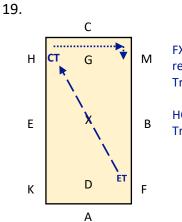

FC: Flying Change of Leg HP: Half Pass HI: Halt immobility HIS: Halt Immobility Salute

Email: office@dressageaddict.co.uk