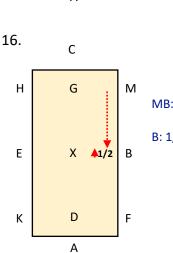

Dressage Addict.

FE: Change the rein Before E: Flying

Change of Leg

A: Track left

15.

С

**HCM: Medium Canter** 

MB: Collected Walk B: 1/2 Pirouette right