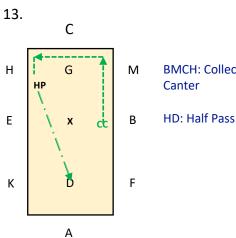

FC: Flying Change of Leg HP: Half Pass HI: Halt immobility HIS: Halt Immobility Salute

Email: office@dressageaddict.co.uk