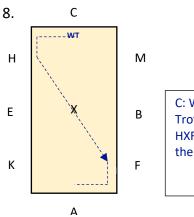

Dressage Addict.

Email: office@dressageaddict.co.uk

Colour Code & Key: Blue: Trot Red: Walk Green: Canter WT: Working Trot MW: Medium Walk FWLR: Free Walk on a long rein WC: Working Canter HIS: Halt Immobility Salute