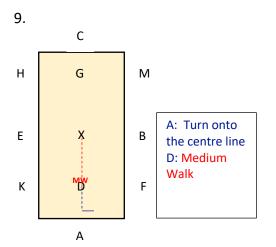

Dressage Addict.

Email: office@dressageaddict.co.uk

Colour Code & Key: Blue: Trot Red: Walk Green: Canter WT: Working Trot MW: Medium Walk FWLR: Free Walk on a long rein WC: Working Canter HIS: Halt Immobility Salute