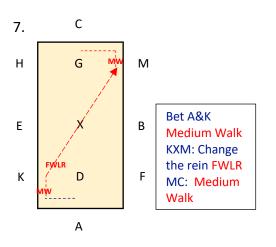

Dressage Addict.

Email: office@dressageaddict.co.uk

Colour Code & Key: Blue: Trot Red: Walk Green: Canter WT: Working Trot MW: Medium Walk FWLR: Free Walk on a long rein WC: Working Canter HIS: Halt Immobility Salute