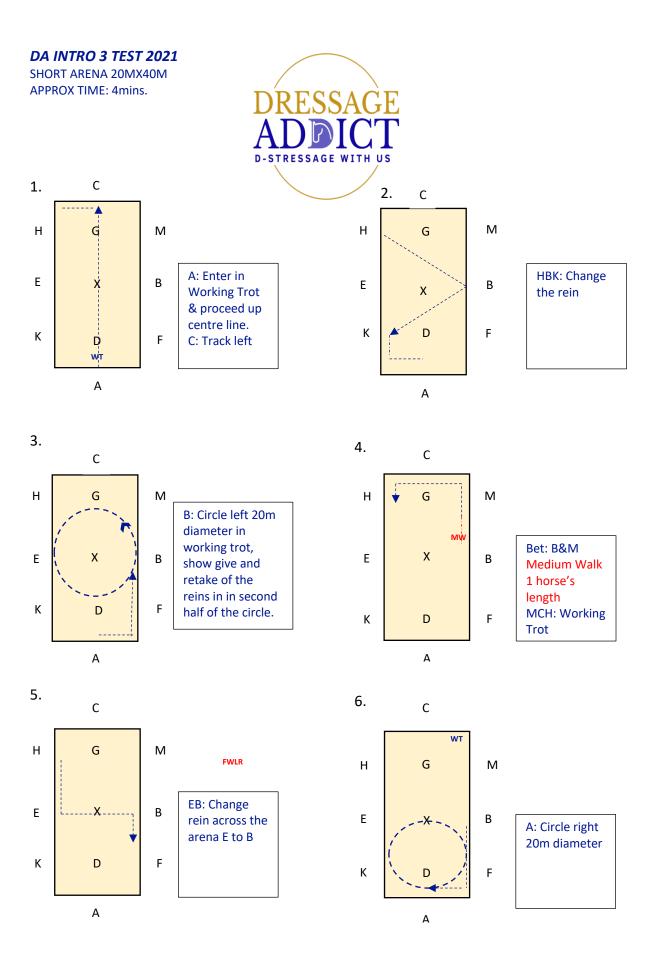

Dressage Addict.

Email: office@dressageaddict.co.uk

Colour Code & Key: Blue: Trot Red: Walk Green: Canter WT: Working Trot MW: Medium Walk FWLR: Free Walk on a long rein WC: Working Canter HIS: Halt Immobility Salute