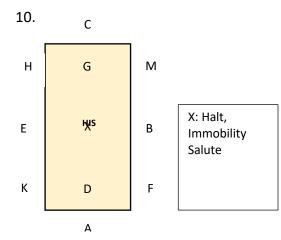

Dressage Addict.

Email: office@dressageaddict.co.uk

Colour Code & Key: Blue: Trot Red: Walk Green: Canter WT: Working Trot MW: Medium Walk FWLR: Free Walk on a long rein WC: Working Canter HIS: Halt Immobility Salute